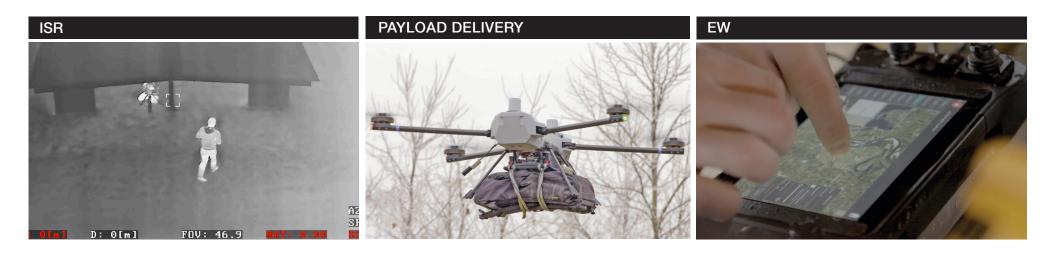

The C100-L is a portable, packable sUAS with industry-leading flight time. It supports long-range ISR and cargo transport with its swappable payloads, open architectures, and hands-free autonomy features. The design of C100-L centers around universal payload integration, allowing it to support EO/IR, thermal, custom payloads, and other purpose-built solutions.



## **○PDW** C100-L Multi-Mission Platform

C100-L is equipped with military-grade payloads, world-leading drivetrain, and Blue-UAS approved avionics to deliver the ultimate long-endurance organic ISR platform. Edge computing and a suite of autonomy features ease cognitive burden and provide hands-free functionality. Ruggedized IP54 design folds into the a rucksack for easy transport.



ISR