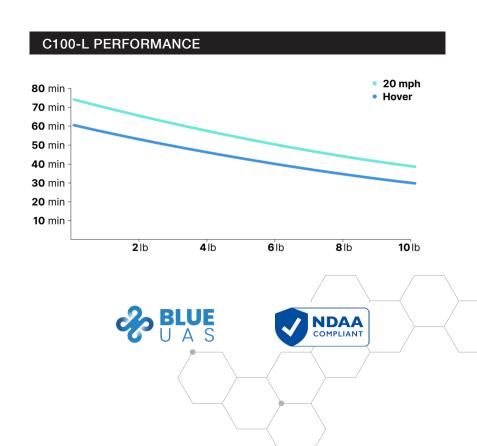

The C100-L is a portable, packable sUAS with industry-leading flight time. It supports long-range ISR and cargo transport with its swappable payloads, open architectures, and hands-free autonomy features. The design of C100-L centers around universal payload integration, allowing it to support EO/IR, thermal, custom payloads, and other purpose-built solutions.



## **○PDW** C100-L Multi-Mission Platform

C100-L is equipped with military-grade payloads, world-leading drivetrain, and Blue-UAS approved avionics to deliver the ultimate long-endurance organic ISR platform. Edge computing and a suite of autonomy features ease cognitive burden and provide hands-free functionality. Ruggedized IP54 design folds into the a rucksack for easy transport.



ISR