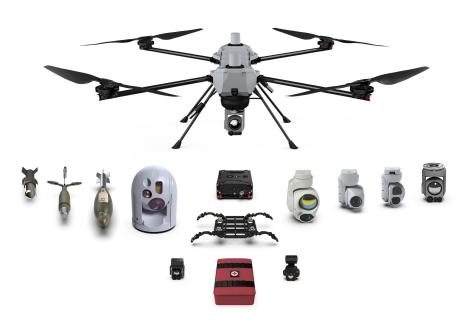

The C100-L is a portable, packable sUAS with industry-leading flight time. It supports long-range ISR and cargo transport with its swappable payloads, open architectures, and hands-free autonomy features. The design of C100-L centers around universal payload integration, allowing it to support EO/IR, thermal, custom payloads, and other purpose-built solutions.

## **○PDW** C100-L Multi-Mission Platform

C100-L is equipped with military-grade payloads, world-leading drivetrain, and Blue-UAS approved avionics to deliver the ultimate long-endurance organic ISR platform. Edge computing and a suite of autonomy features ease cognitive burden and provide hands-free functionality. Ruggedized IP54 design folds into the a rucksack for easy transport.