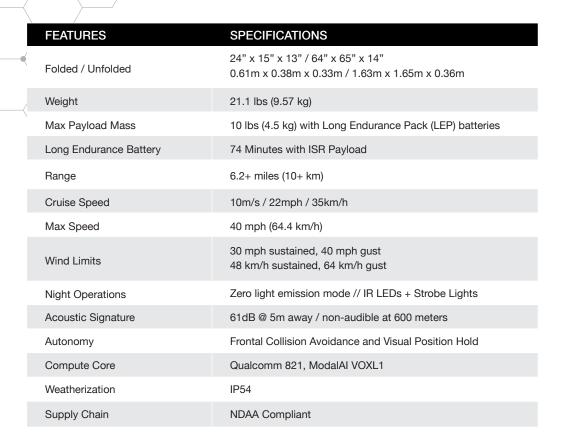

The C100-L is a portable, packable sUAS with industry-leading flight time. It supports long-range ISR and cargo transport with its swappable payloads, open architectures, and hands-free autonomy features. The design of C100-L centers around universal payload integration, allowing it to support EO/IR, thermal, custom payloads, and other purpose-built solutions.



## **○PDW** C100-L Multi-Mission Platform

C100-L is equipped with military-grade payloads, world-leading drivetrain, and Blue-UAS approved avionics to deliver the ultimate long-endurance organic ISR platform. Edge computing and a suite of autonomy features ease cognitive burden and provide hands-free functionality. Ruggedized IP54 design folds into the a rucksack for easy transport.



ISR