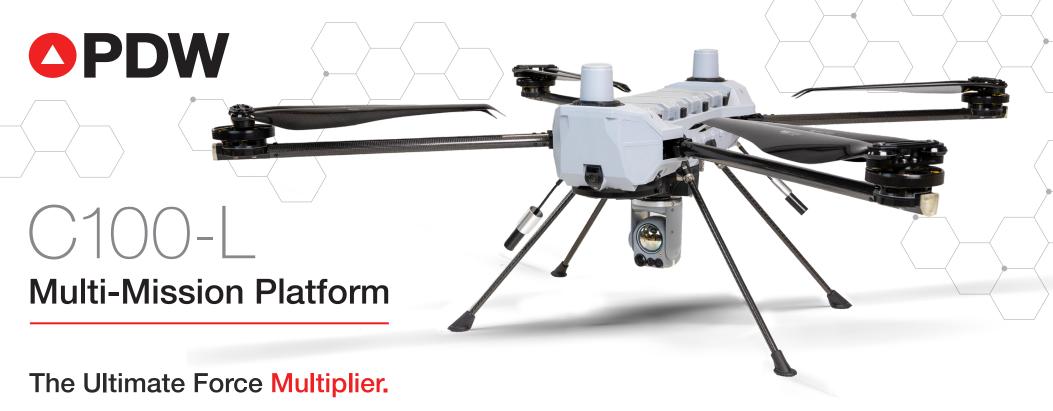

The C100-L is a portable, packable sUAS with industry-leading flight time. It supports long-range ISR and cargo transport with its swappable payloads, open architectures, and hands-free autonomy features. The design of C100-L centers around universal payload integration, allowing it to support EO/IR, thermal, custom payloads, and other purpose-built solutions.

## **○PDW** C100-L Multi-Mission Platform

C100-L is equipped with military-grade payloads, world-leading drivetrain, and Blue-UAS approved avionics to deliver the ultimate long-endurance organic ISR platform. Edge computing and a suite of autonomy features ease cognitive burden and provide hands-free functionality. Ruggedized IP54 design folds into the a rucksack for easy transport.